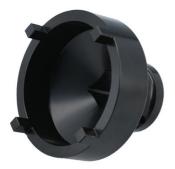

## **External KM Lock Nut Socket Set - 9pc**

A 9-piece set of KM sockets with 4 external (in-line) teeth for use where the castellated lock nut (groove nut) can only be accessed from in front and not from the sides. KM groove nuts are often used as lock nuts on shafts or in housings to hold bearings in place. All supplied in a blow mould case for convenient storage, ideal for workshop and automotive use.

## **Additional Information**

- Designed to work with KM locking nuts manufactured to DIN 981 standard.
- Sizes: 1/2"D x KM04, KM05, KM06, KM07, KM08. Length: 60mm.
- Sizes: 3/4"D x KM09, KM10, KM11, KM12. Length: 68mm.
- Manufactured from chrome molybdenum (SCM440) with a black phosphate finish.
- For internal KM sockets, please see Laser Part No. 8913. NOTE: Do not use with impact tools.